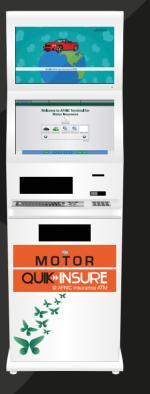

# INSURANCE ATM WORLD'S FIRST INNOVATIVE CONCEPT

We are the first in the world to have introduced Insurance ATMs. The concept, design and the whole process was concieved and executed by our In-house talents entirely.

Currently, we have installed 8 such Insurance ATMs in ENOC & EPPCO Petrol Stations throughout Dubai and we plan to extend it to toher Emirates as well. Policies & Certificates can be printed and issued on the spot through the insurance ATMs and the customers will be guided by our ATM Assistant at each station.

RTA Registration Renewal and payment of the Traffic Fines can also be made through these machines.

A flyer along with the news paper clipping of the Inagural function is attached for more information.