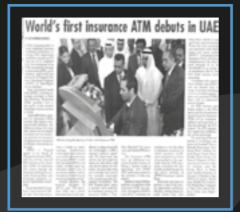

# INSURANCE ATM WORLD'S FIRST INNOVATIVE CONCEPT

We are the first in the world to have introduced Insurance ATMs. The concept, design and the whole process was concieved and executed by our In-house talents entirely.

Currently, we have installed 8 such Insurance ATMs in ENOC & EPPCO Petrol Stations throughout Dubai and we plan to extend it to toher Emirates as well. Policies & Certificates can be printed and issued on the spot through the insurance ATMs and the customers will be guided by our ATM Assistant at each station.

RTA Registration Renewal and payment of the Traffic Fines can also be made through these machines.

A flyer along with the news paper clipping of the Inagural function is attached for more information.